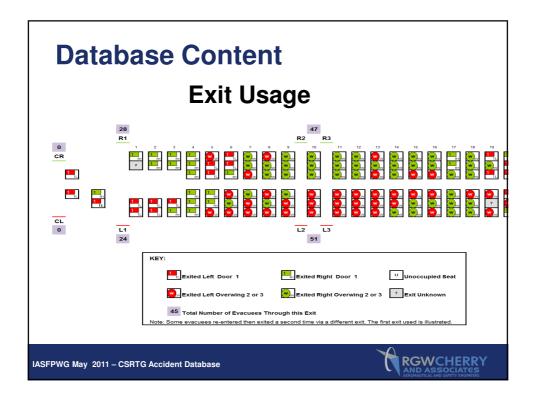

mary purpose of the database is to provide a tool to assist in carrying out:

- Cost Benefit and Risk Analyses
- Studies aimed at identifying safety issues



#### **Database Content**

IASFPWG May 2011 - CSRTG Accident Database



#### **Database Content**

#### **Data**

- Fields populated primarily by data published by the Authorities
- For accidents where it is not possible to obtain official reports collaboration with the Aviation Safety Network to incorporate their data



#### **Database Content**

- Passenger and Cargo operations on aircraft type certificated with 20 seats or more
- Current Version of the Database contains:
  - 3,926 Accidents period
     1967 to 2009
  - 3,208 with textual fields
  - 583 with synopsis of accident reports







# Database Content Photographs











#### **Recent Changes:**

 New User Guide now available on RGW Cherry & Associates Web-site



USER GUIDE



IASFPWG May 2011 - CSRTG Accident Database



13

#### **Recent Changes to the Database:**

Software Changes went live April 2nd 2012





#### **Primary Changes:**

- ACCIDENT TAGGING registered user can tag accidents of interest whilst browsing database. These are highlighted and can be sorted to top (available for registered users). Tagged accidents are saved.
- DESIGNATED ACCIDENTS registered user can create and save personal list of accidents of particular interest.
- NEW DATA FIELDS 'Seat Category' and 'Type Certificated Seat Category' - these will be populated progressively.

IASFPWG May 2011 - CSRTG Accident Database



15

#### **Primary Changes:**

- OFFICIAL ACCIDEN