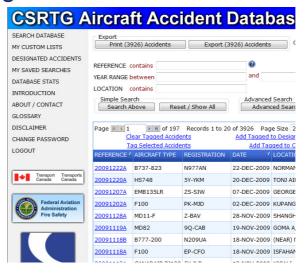

#### **Primary Changes:**

- ACCIDENT TAGGING registered user can tag accidents of interest whilst browsing database. These are highlighted and can be sorted to top (available for registered users). Tagged accidents are saved.
- DESIGNATED ACCIDENTS registered user can create and save personal list of accidents of particular interest.
- NEW DATA FIELDS 'Seat Category' and 'Type Certificated Seat Category' - these will be populated progressively.

#### **Primary Changes:**

- OFFICIAL ACCIDENT REPORTS facility added to store these within ADB for user download.
- ADVANCED SEARCH can now search for accidents having PICTURES, INJURY LOCATION DIAGRAMS, EXIT USAGE DIAGRAMS, EXIT AND ASSIST MEANS TABLES, OCCUPANT DATA TABLES or OFFICIAL ACCIDENT REPORTS.

#### **Primary Changes:**

- SEARCH IN CUSTOM LIST can now carry out simple and advanced search within a custom list.
- PICTURE VIEWER now provides zoom-in/out.
- SESSION TIME OUT increased to approx 8 hours. (Note: time out may be less if user has dynamic IP Address)
- **TEXT SEARCH** performance of 'text string' search improved.