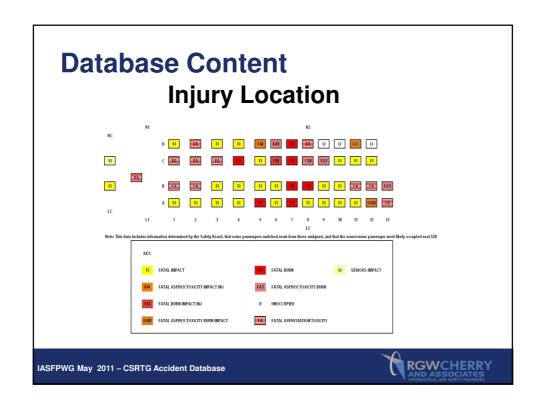

ry purpose of the database is to provide a tool to assist in carrying out:

- Cost Benefit and Risk Analyses
- Studies aimed at identifying safety issues



#### **Database Content**

IASFPWG May 2011 - CSRTG Accident Database



#### **Database Content**

#### **Data**

- Fields populated primarily by data published by the Authorities
- For accidents where it is not possible to obtain official reports collaboration with the Aviation Safety Network to incorporate their data



#### **Database Content**

- Passenger and Cargo operations on aircraft type certificated with 20 seats or more
- Current Version of the Database contains:
  - 3,926 Accidents period
     1967 to 2009
  - 3,208 with textual fields
  - 583 with synopsis of accident reports







# Database Content Photographs











#### **Recent Changes:**

 New User Guide now available on RGW Cherry & Associates Web-site



USER GUIDE



IASFPWG May 2011 - CSRTG Accident Database



13

#### **Recent Changes to the Database:**

Software Changes went live April 2nd 2012





#### **Primary Changes:**

- ACCIDENT TAGGING registered user can tag accidents of interest whilst browsing database. These are highlighted and can be sorted to top (available for registered users). Tagged accidents are saved.
- DESIGNATED ACCIDENTS registered user can create and save personal list of accidents of particular interest.
- NEW DATA FIELDS 'Seat Category' and 'Type Certificated Seat Category' - these will be populated progressively.

IASFPWG May 2011 - CSRTG Accident Database



15

#### **Primary Changes:**

- OFFICIAL ACCIDENT