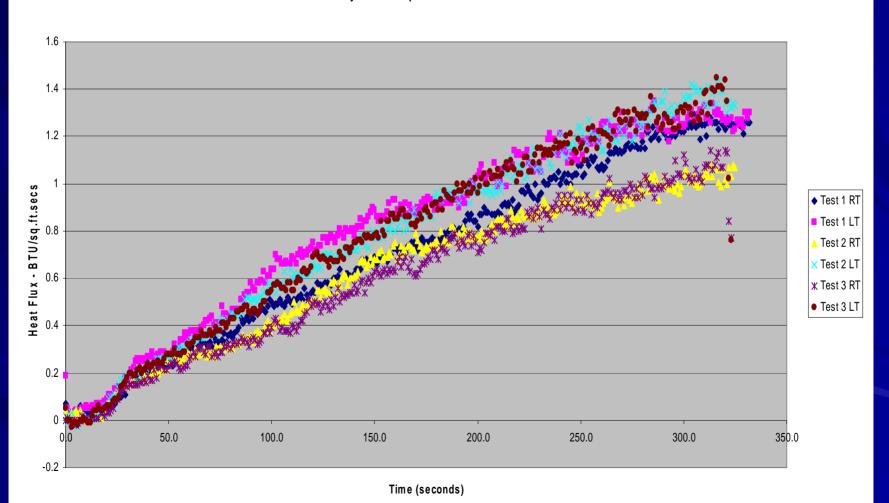

## Design Verification

Unifrax FyreWrap Combi-Film 779905046 - S4
2 layers - 1 inch, 0.42 pcf Microlite AA Premium NR
FAR 25.856(b) Burnthrough Test - Backside Heat Flux - 21 September 2006