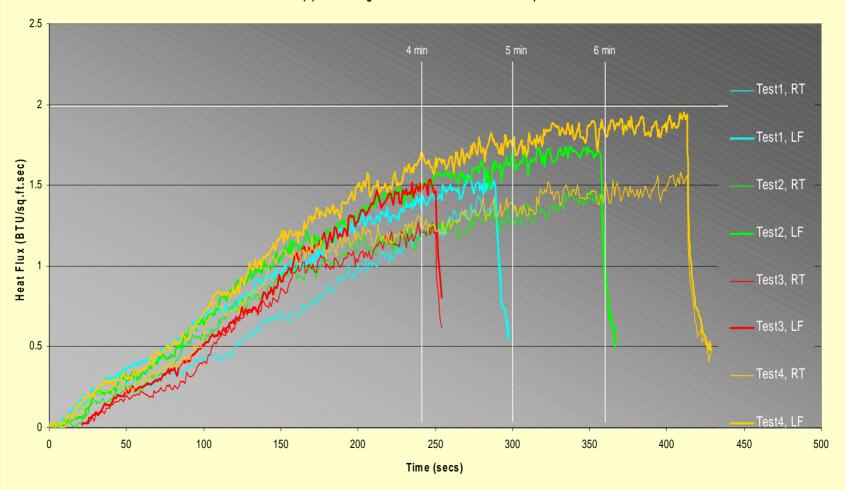

## Prototype

Fyre Wrap 779905046 Flammability Certification Runs....1/12/07 FAR 25.856(b) Burnthrough Test - Backside Heat Flux 2 layers 1" 0.42pcf Microlite AA Premium NR