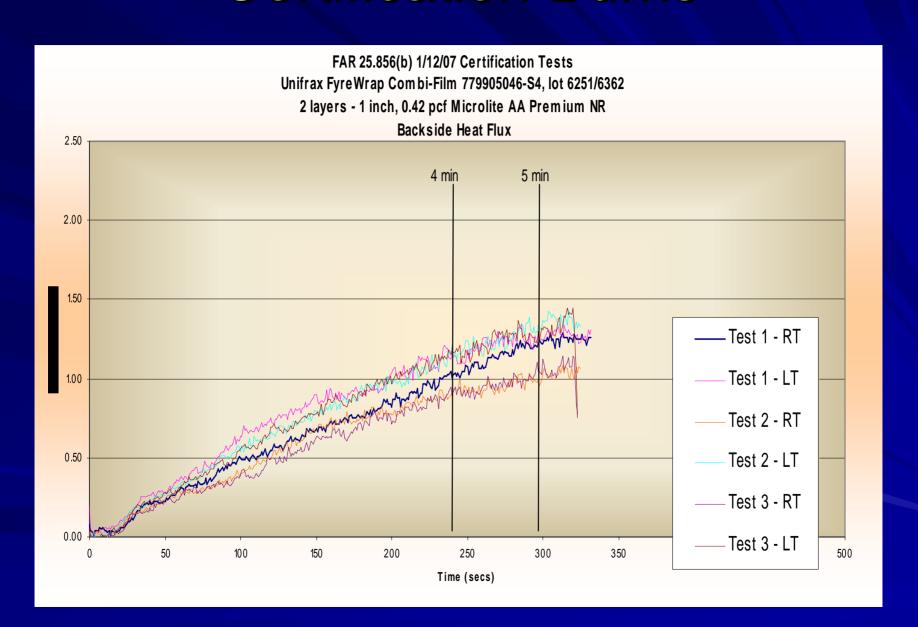

han 3.4 anomalous results in 1,000,000 tests?
- **NO**

# HOW DOES IT COMPARE TO OTHER OIL BURNER TESTS (Seat Cushion or Cargo Liner)?

About the same – maybe a little better...

# OUR FIRST COMPLETE DEVELOPMENT AND **CERTIFICATION PROJECT:** UNIFRAX FyreWrap® Combi-Film **Chad Garvey**

### DEVELOPMENT

- Formulation/Construction
- Process Variables
- Nominal targets, repeatability
- Extremes testing

## Prototype

Fyre Wrap 779905046 Flammability Certification Runs....1/12/07 FAR 25.856(b) Burnthrough Test - Backside Heat Flux 2 layers 1" 0.42pcf Microlite AA Premium NR



## Design Verification

Unifrax FyreWrap Combi-Film 779905046 - S4
2 layers - 1 inch, 0.42 pcf Microlite AA Premium NR
FAR 25.856(b) Burnthrough Test - Backside Heat Flux - 21 September 2006



## Certification Burns



#### CERTIFICATE



#### FLAMMABILITY CERTIFICATE

FIGA REPORTSTATION CENTI-IDATE NOT DUGGEST

#### THE BURNTHROUGH RESISTANCE OF THERMAL/ACOUSTIC INSULATION MATERIALS.

| Cilant :                                        | Unifrax Corporation