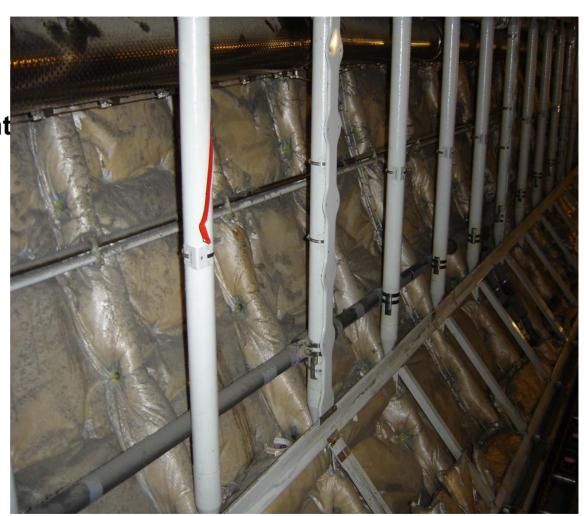

#### **Contamination Level of Insulation Blankets**

- Inspection for contamination of insulation blankets on an A340-300
- Period between cleaning cycles 40 MTH

F/C lower sidewall area

F/C lower sidewall area

Group

F/C lower sidewall area

Group

C/C lower sidewall area

Group

C/C lower sidewall area

Group

C/C lower sidewall area

M/C lower sidewall area

M/C lower sidewall area

M/C lower sidewall area

No contamination in upper sidewawall areas

Group

No contamination in upper sidewall areas

Cargo Compartment lower sidewall area

Cargo Compartment lower sidewall area