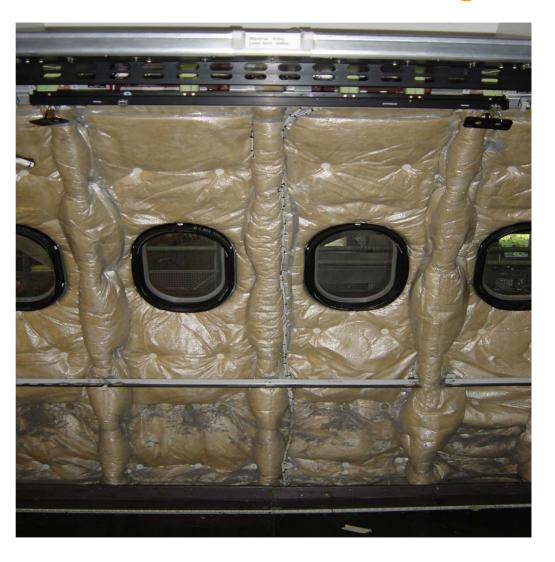

M/C lower sidewall area

M/C lower sidewall area

M/C lower sidewall area

No contamination in upper sidewawall areas

Group

No contamination in upper sidewall areas

Cargo Compartment lower sidewall area

Cargo Compartment lower sidewall area