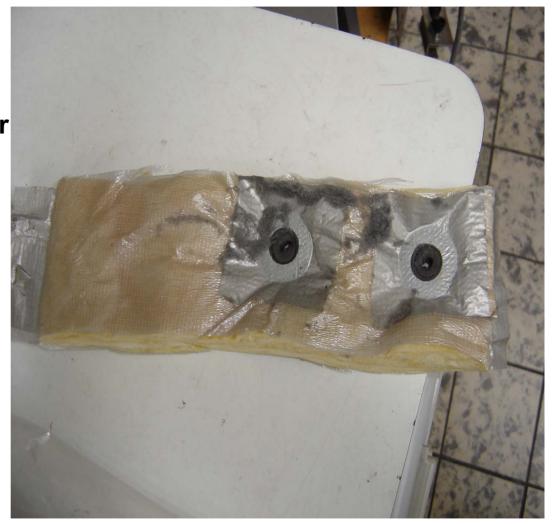

Vertical Bunsen Burner
Testing

Group

Vertical Bunsen Burne Testing

VerticalBunsenBurner Testing