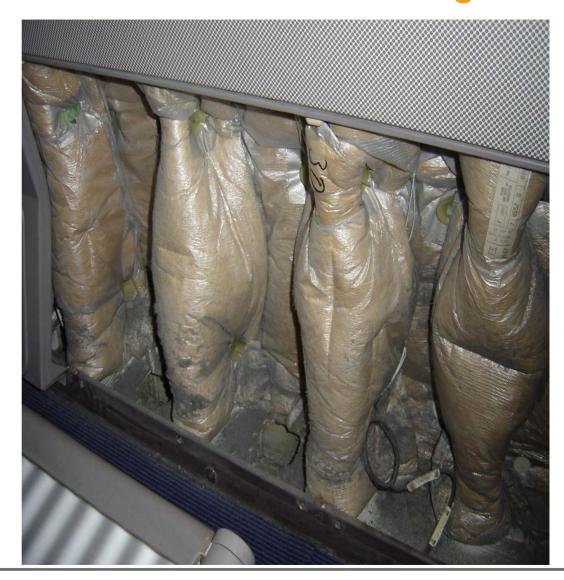

M/C lower sidewall area

M/C lower sidewall area

M/C lower sidewall area

No contamination in upper sidewawall areas

Group

No contamination in upper sidewall areas

Cargo Compartment lower sidewall area

Cargo Compartment lower sidewall area