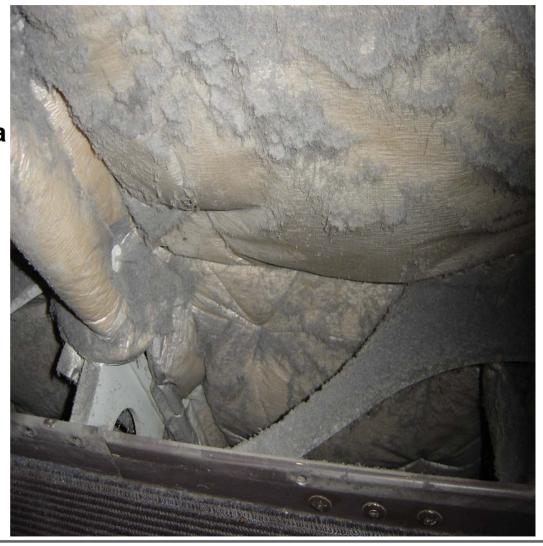

#### **Contamination Level of Insulation Blankets**

- Inspection for contamination of insulation blankets on an A340-300
- Period between cleaning cycles 40 MTH

F/C lower sidewall area

F/C lower sidewall area