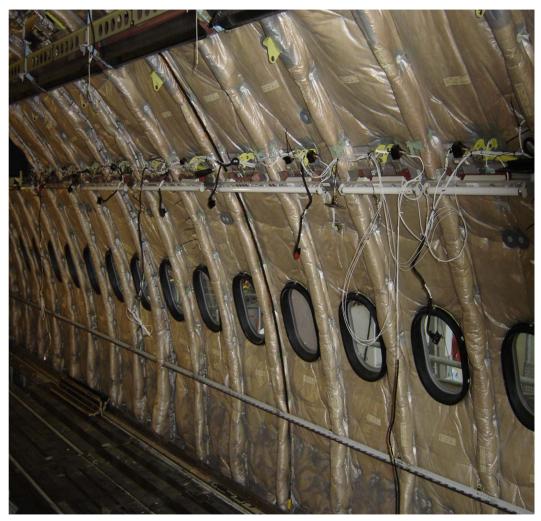

M/C lower sidewall area

M/C lower sidewall area

M/C lower sidewall area

No contamination in upper sidewawall areas

Group

No contamination in upper sidewall areas

Cargo Compartment lower sidewall area

Cargo Compartment lower sidewall area