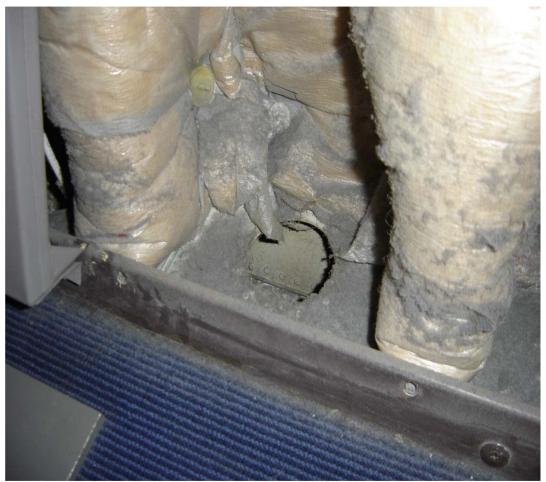

#### **Contamination Level of Insulation Blankets**

- Inspection for contamination of insulation blankets on an A340-300
- Period between cleaning cycles 40 MTH

F/C lower sidewall area

F/C lower sidewall area