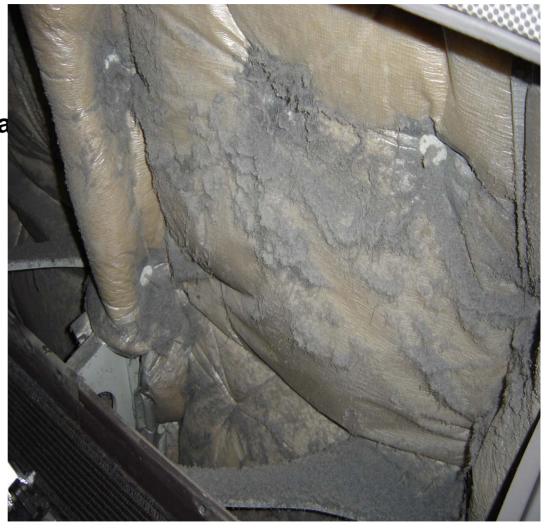

#### **Contamination Level of Insulation Blankets**

- Inspection for contamination of insulation blankets on an A340-300
- Period between cleaning cycles 40 MTH

F/C lower sidewall area

F/C lower sidewall area