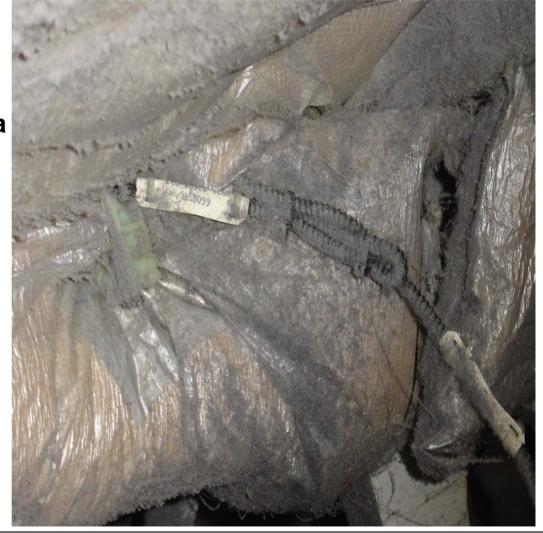

Group

F/C lower sidewall area

Group

C/C lower sidewall area

Group

C/C lower sidewall area

Group

C/C lower sidewall area