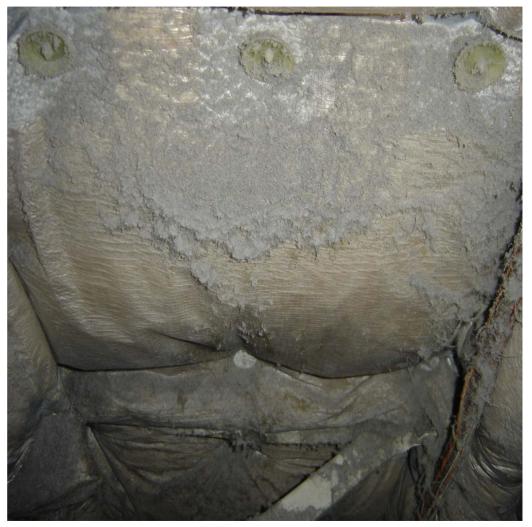

#### **Contamination Level of Insulation Blankets**

- Inspection for contamination of insulation blankets on an A340-300
- Period between cleaning cycles 40 MTH

F/C lower sidewall area

F/C lower sidewall area

Group

F/C lower sidewall area

Group

C/C lower sidewall area

Group

C/C lower sidewall area

Group

C/C lower sidewall area