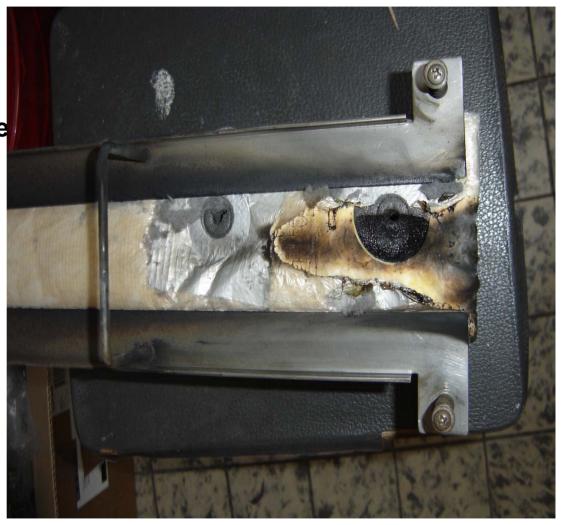

Vertical Bunsen Burner
Testing

Group

Vertical Bunsen Burne Testing

VerticalBunsenBurner Testing