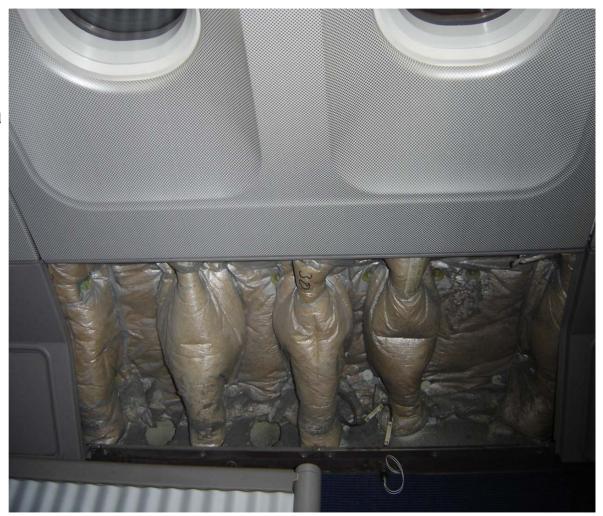

Group

F/C lower sidewall area

Group

C/C lower sidewall area

Group

C/C lower sidewall area

Group

C/C lower sidewall area